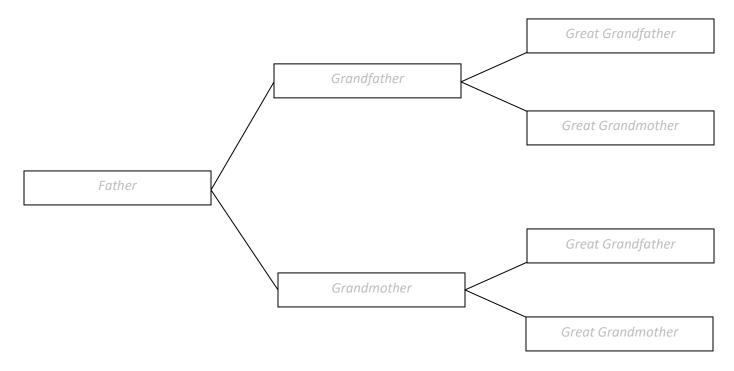

- Ancestry Chart
- Copy of Birth Certificate
- o Copy of Certificate of Indian Blood (CIB)

Sincerely, The Native Village of Port Lions Port Lions Traditional Tribal Council

 ${\bf Email:} \ \underline{\bf family services@portlion stribe.org}$ 

## APPLICATION FOR ENROLLMENT

| APPLICATION FC                                                                                                                     | TREINRULLIVIEIN I                                                                           |
|------------------------------------------------------------------------------------------------------------------------------------|---------------------------------------------------------------------------------------------|
| Full Legal Name (Last, First, Middle)                                                                                              | Other Names Known By:                                                                       |
|                                                                                                                                    |                                                                                             |
| (Last) (First) (Middle)                                                                                                            | (Maiden, Indian, Nickname, etc.)                                                            |
| Address:                                                                                                                           |                                                                                             |
|                                                                                                                                    | Date of Birth:                                                                              |
|                                                                                                                                    | Place of Birth:                                                                             |
|                                                                                                                                    | Social Security # (optional):                                                               |
| Gender of Applicant:                                                                                                               | Degree of Indian Blood Claimed: (A copy of a Certificate of Indian Blood must be provided). |
| Type of Applicant: Direct Lineal Descendant Adoption                                                                               |                                                                                             |
| Is the Applicant an adopted child? Yes No                                                                                          |                                                                                             |
| Is the Applicant currently enrolled in another Tribe?                                                                              |                                                                                             |
| If yes name of Tribe:                                                                                                              |                                                                                             |
| If yes have you relinquished your enrollment with them?   Yes   No                                                                 |                                                                                             |
| Father's Name:                                                                                                                     |                                                                                             |
| Is the Father enrolled to a tribe?                                                                                                 |                                                                                             |
| Mother's Name:                                                                                                                     |                                                                                             |
| Is the Mother enrolled to a tribe?  Yes  No If yes which tribe?                                                                    |                                                                                             |
| Name of Ancestor on Base Roll through whom enrollment rights are claimed: Note: Not all Tribal Members are on the Base Roll if you |                                                                                             |
| are unsure call the Enrollment Clerk at (907) 454-2234 for assistance.  Name:                                                      | Enrollment No.:                                                                             |
|                                                                                                                                    |                                                                                             |
| Ancestor's Relationship to Applicant: Father Mother Grandfather Grandmother Other (Specify):                                       |                                                                                             |
| By signing this enrollment application I Certify under penalty of Perjury that the information I have provided is true.            |                                                                                             |
| x                                                                                                                                  |                                                                                             |
| Signature of Adult Applicant or Tribal Sponsor                                                                                     | Date                                                                                        |
| Contact number: Email:                                                                                                             |                                                                                             |
| Sponsor's relationship to applicant: Parent Legal Guardian Grandparent Other (Specify):                                            |                                                                                             |
| For Office Use Only                                                                                                                |                                                                                             |
| Received By:                                                                                                                       | Date Received:                                                                              |