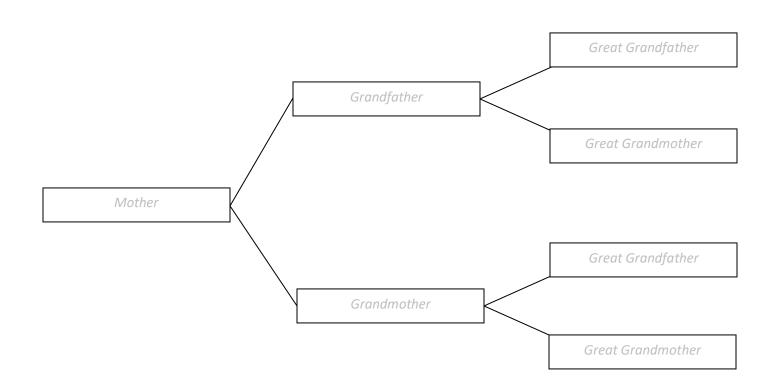

- Ancestry Chart
- Copy of Birth Certificate
- o Copy of Certificate of Indian Blood (CIB)

Sincerely, The Native Village of Port Lions Port Lions Traditional Tribal Council

 ${\bf Email:} \ \underline{\bf family services@portlion stribe.org}$ 

## APPLICATION FOR ENROLLMENT

| APPLICATION FC                                                                                                                     | TREINRULLIVIEIN I                                                                           |
|------------------------------------------------------------------------------------------------------------------------------------|---------------------------------------------------------------------------------------------|
| Full Legal Name (Last, First, Middle)                                                                                              | Other Names Known By:                                                                       |
|                                                                                                                                    |                                                                                             |
| (Last) (First) (Middle)                                                                                                            | (Maiden, Indian, Nickname, etc.)                                                            |
| Address:                                                                                                                           |                                                                                             |
|                                                                                                                                    | Date of Birth:                                                                              |
|                                                                                                                                    | Place of Birth:                                                                             |
|                                                                                                                                    | Social Security # (optional):                                                               |
| Gender of Applicant:                                                                                                               | Degree of Indian Blood Claimed: (A copy of a Certificate of Indian Blood must be provided). |
| Type of Applicant: Direct Lineal Descendant Adoption                                                                               |                                                                                             |
| Is the Applicant an adopted child? Yes No                                                                                          |                                                                                             |
| Is the Applicant currently enrolled in another Tribe?                                                                              |                                                                                             |
| If yes name of Tribe:                                                                                                              |                                                                                             |
| If yes have you relinquished your enrollment with them?   Yes   No                                                                 |                                                                                             |
| Father's Name:                                                                                                                     |                                                                                             |
| Is the Father enrolled to a tribe?                                                                                                 |                                                                                             |
| Mother's Name:                                                                                                                     |                                                                                             |
| Is the Mother enrolled to a tribe?  Yes  No If yes which tribe?                                                                    |                                                                                             |
| Name of Ancestor on Base Roll through whom enrollment rights are claimed: Note: Not all Tribal Members are on the Base Roll if you |                                                                                             |
| are unsure call the Enrollment Clerk at (907) 454-2234 for assistance.  Name:                                                      | Enrollment No.:                                                                             |
|                                                                                                                                    |                                                                                             |
| Ancestor's Relationship to Applicant: Father Mother Grandfather Grandmother Other (Specify):                                       |                                                                                             |
| By signing this enrollment application I Certify under penalty of Perjury that the information I have provided is true.            |                                                                                             |
| x                                                                                                                                  |                                                                                             |
| Signature of Adult Applicant or Tribal Sponsor                                                                                     | Date                                                                                        |
| Contact number: Email:                                                                                                             |                                                                                             |
| Sponsor's relationship to applicant: Parent Legal Guardian Grandparent Other (Specify):                                            |                                                                                             |
| For Office Use Only                                                                                                                |                                                                                             |
| Received By:                                                                                                                       | Date Received:                                                                              |