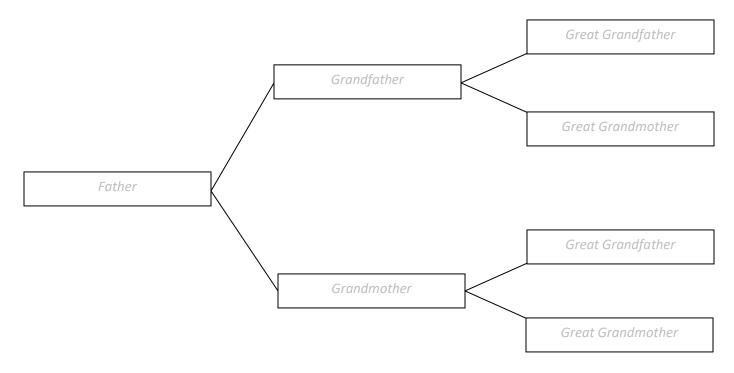

- o Ancestry Chart
- o Copy of Birth Certificate
- o Copy of Certificate of Indian Blood (CIB)

Sincerely, Native Village of Port Lions Port Lions Traditional Tribal Council

Email: <a href="mailto:familyservices@portlionstribe.org">familyservices@portlionstribe.org</a>
Updated: June 23, 2017