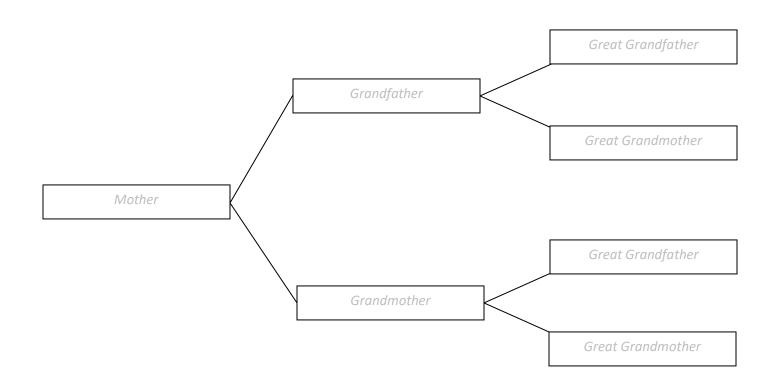

- o Ancestry Chart
- o Copy of Birth Certificate
- o Copy of Certificate of Indian Blood (CIB)

Sincerely, Native Village of Port Lions Port Lions Traditional Tribal Council

Email: <a href="mailto:familyservices@portlionstribe.org">familyservices@portlionstribe.org</a>
Updated: June 23, 2017